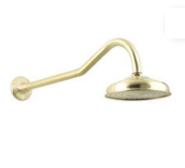

#### Bathroom Taps - Traditional & Modern | Restoration Online

Restoration Online

Ď

SHIPS FREE

2 Shower Rose Sizes Meir Round Ceiling Shower Head -300mm Drop - Satin Brass

Fienza Modern Vintage Lillian Twin Shower Rail with Rainfall Head - Urban Brass