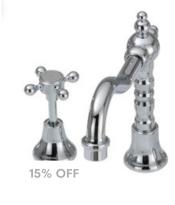

SHIPS FREE

CB Ideal Heritage Wall Mounted

**Select options** 

Bath or Basin Tap - 165mm

7 + Finishes

\$442.66