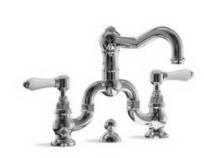

#### Bathroom Taps - Traditional & Modern | Restoration Online

5 Handle Styles, 7 + Finishes CB Ideal Roulette Floor Mounted Exposed Bibcock Bath & Shower Tap - 140mm Rose

\$1,979.20

**Select options** 

NEW SHIPS FREE