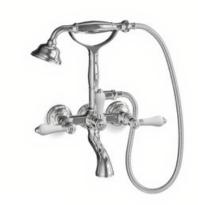

\$1,253.00

**Select options** 

02 6355 2003

https://www.restorationonline.com.au/taps/bathroom-taps

Fienza Modern Vintage Lillian Wall Mounted Exposed Telephone Bath Tap - Lever Handles - Chrome