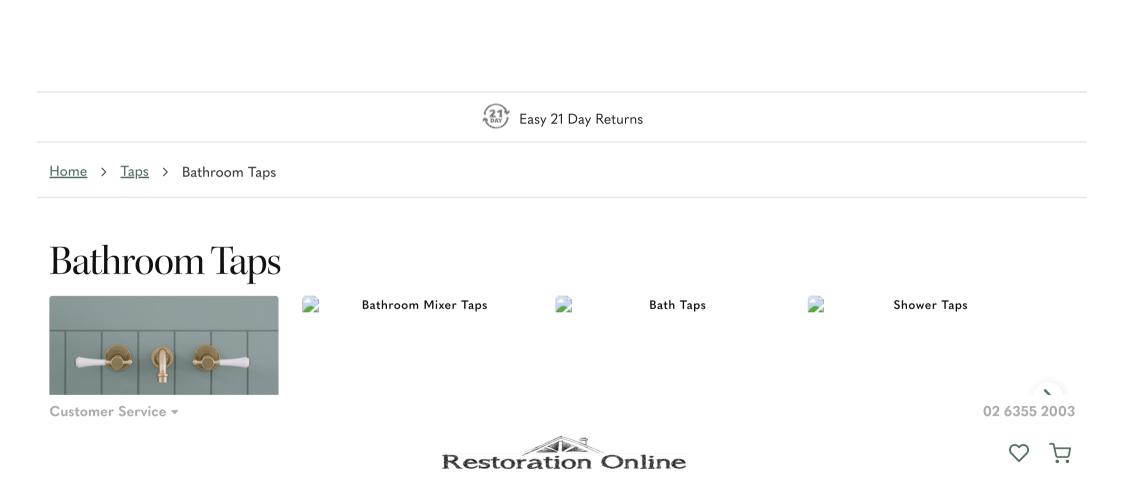

### 967 Products

Sort by Sort by

Fienza Modern Vintage Lillian Basin Tap - White Porcelain Levers - Swivel Spout - Chrome

**★★★★★** <u>(1)</u>

\$485.00

Add to cart

Add to cart

Phoenix Nostalgia Gooseneck