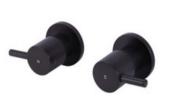

Handles - 60 x 83mm - Matte Black

Add to cart

CB Ideal Roulette Exposed Bath &

**Select options** 

5 Handle Styles, 7 + Finishes

Shower Tap - 75mm Rose

\$1,481.81

SHIPS FREE