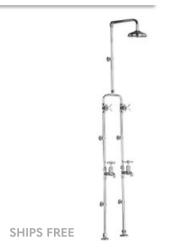

## \$692.97

**Select options** 

Customer Service -

02 6355 2003

 $\heartsuit$   $\Xi$ 

SHIPS FREE

\$229.00

Meir Wall Top Assemblies - Lever