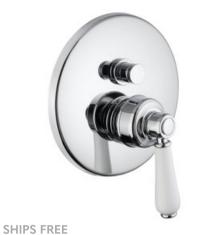

SHIPS FREE

CB Ideal Heritage Wall Mounted

**Select options** 

Bath or Basin Tap - 165mm

7 + Finishes

\$442.66