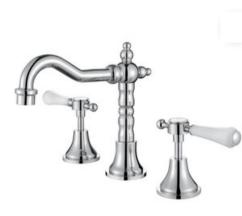

\$1,253.00

**Select options** 

02 6355 2003

https://www.restorationonline.com.au/taps/bathroom-taps

Fienza Modern Vintage Lillian Wall Mounted Exposed Telephone Bath Tap - Lever Handles - Chrome